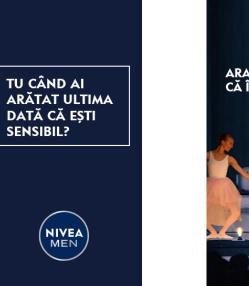

2. Father - girl baby/toddler 300x250

TU CÂND AI ARĂTAT ULTIMA DATĂ CĂ EȘTI SENSIBIL?

# TU CÂND AI<br/>ARĂTAT ULTIMA<br/>DATĂ CĂ EȘTI<br/>SENSIBIL? IE-AI OPRIT DIN MUNCĂ<br/>PENTRU EA? ARATĂI CĂ ÎȚI PASĂ Image: Comparize de la comp

3. Father – teens 970x250

4. Men with children

5. Men with baby or toddler (both girl & boy or unknown) 970x250