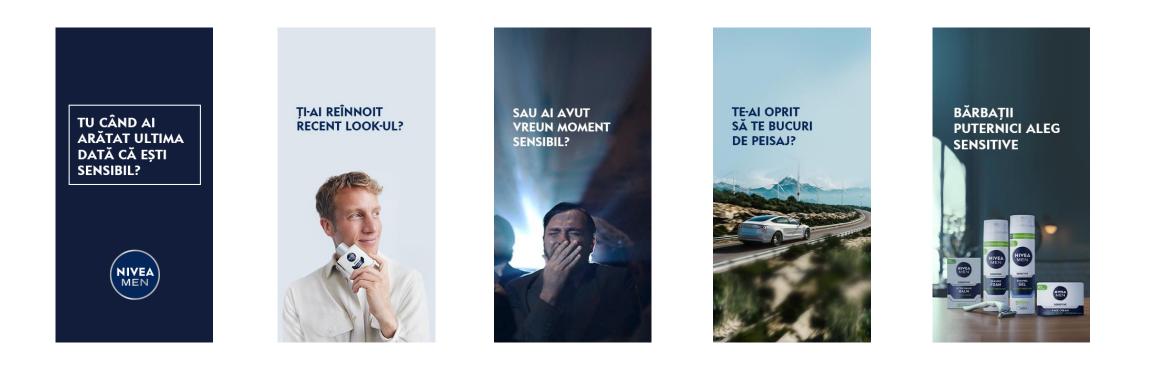

2. Father - girl baby/toddler 300x250

TU CÂND AI ARĂTAT ULTIMA DATĂ CĂ EȘTI SENSIBIL?