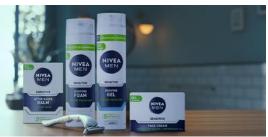

# TU CÂND AI<br/>ARĂTAT ULTIMA<br/>DATĂ CĂ EȘTI<br/>SENSIBIL? IE-AI OPRIT DIN MUNCĂ<br/>PENTRU EA? ARATĂI CĂ ÎȚI PASĂ Image: Comparize de la comp

3. Father – teens 970x250

4. Men with children

5. Men with baby or toddler (both girl & boy or unknown) 970x250