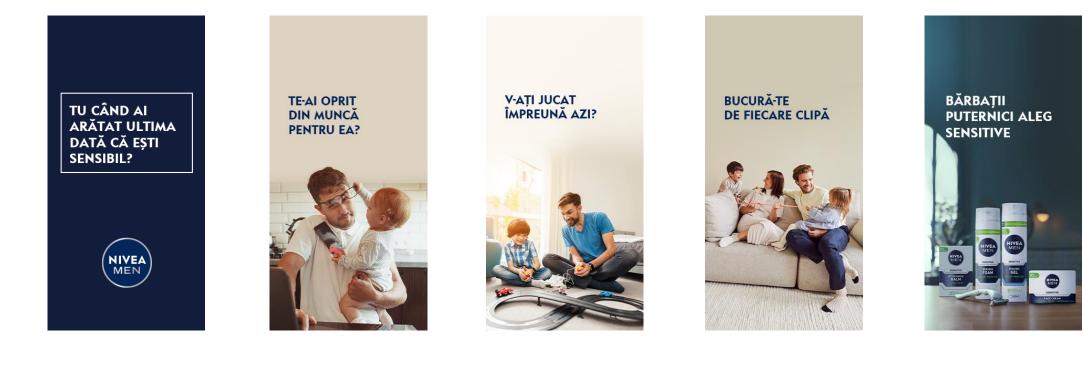

2. Father - girl baby/toddler 300x250

TU CÂND AI ARĂTAT ULTIMA DATĂ CĂ EȘTI SENSIBIL?

# TU CÂND AI<br/>ARĂTAT ULTIMA<br/>DATĂ CĂ EȘTI<br/>SENSIBIL? IE-AI OPRIT DIN MUNCĂ<br/>PENTRU EA? ARATĂI CĂ ÎȚI PASĂ Image: Comparize de la comp

3. Father – teens 970x250

4. Men with children

5. Men with baby or toddler (both girl & boy or unknown) 970x250