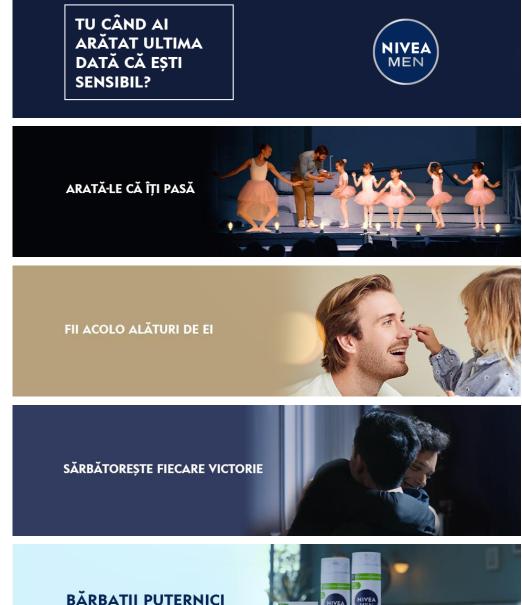

2. Father - girl baby/toddler 300x250

TU CÂND AI ARĂTAT ULTIMA DATĂ CĂ EȘTI SENSIBIL?

# TU CÂND AI<br/>ARĂTAT ULTIMA<br/>DATĂ CĂ EȘTI<br/>SENSIBIL? IE-AI OPRIT DIN MUNCĂ<br/>PENTRU EA? ARATĂI CĂ ÎȚI PASĂ Image: Comparize de la comp

3. Father – teens 970x250

4. Men with children

5. Men with baby or toddler (both girl & boy or unknown) 970x250