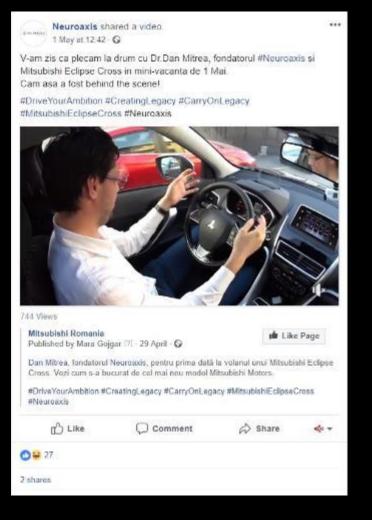

## Dan Mitrea & Neuroaxis

- ☐ Category: Carry On Legacy
  - Dan's parents and great parents were all doctors in well known hospitals in Romania. But, Dan's ambition was to bring innovation into medicine. He first started Intermedicas – second opinion, then, after graduating from Carol Davila University, at the neurosurgery section, he wanted to have an impact and Founded in Neuroaxis, the first integrated neurology clinic in Romania. The team is made out of 30 top specialists in neurology and neurosurgery, and has high technology equipment.
- ☐ Facebook: 3000 followers
- ☐ Instagram: N/A

4 shares

Noi suntem gata pentru mini-vacanta de 1 Mai cu #Mitsubishi Eclipse Cross pentru ca nici in vacanta nu putem lasa deoparte preocuparea pentru siguranta, mai ales la volan! #DriveYourAmbition #CreatingLegacy #CarryOnLegacy #MitsubishiEclipseCross #Neuroaxis