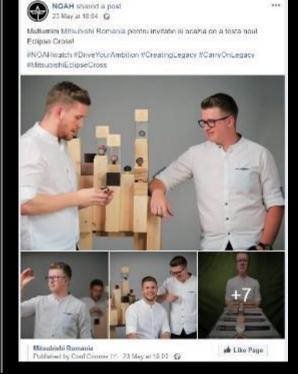

## Iosif Harasemiuc si Ruben Perju& Noah

- Category: creating legacy
  - Iosif and Ruben started their business at 26 years old, and they are the first & only Romanian brand of high technology wooden watches. Their business is already known in the USA, Dubai and western Europe, and got on board a new investor.
- Facebook: 26,806 likes
- ☐ Instagram: 2900 followers

Despre inceputuri, comenzi speciale si noul capitol NOAH: Smart Hybrid. Vezi totul in materialul filmat pentru Mitsubishi Romania la volanul noului Edipse Cross

#NOAHwatch #DriveYourAmbition #CreatingLegacy #CarryOnLegacy #MitsubishiEclipseCross

fondatorii NOAH. 10:06 🌣 🕒 🧨 🕩

#### Mitsuhishi Romania

Published by Mara Gojgar (Y) 24 May at 10:00 - @ .

Like Pope

Realizarea unul ceas unicat NOAH durează până la 4 zile și trece prin mâna a 4 specialisti, lar produselo create de Rusen Perju și de lesif Harasemiuc se vând d...