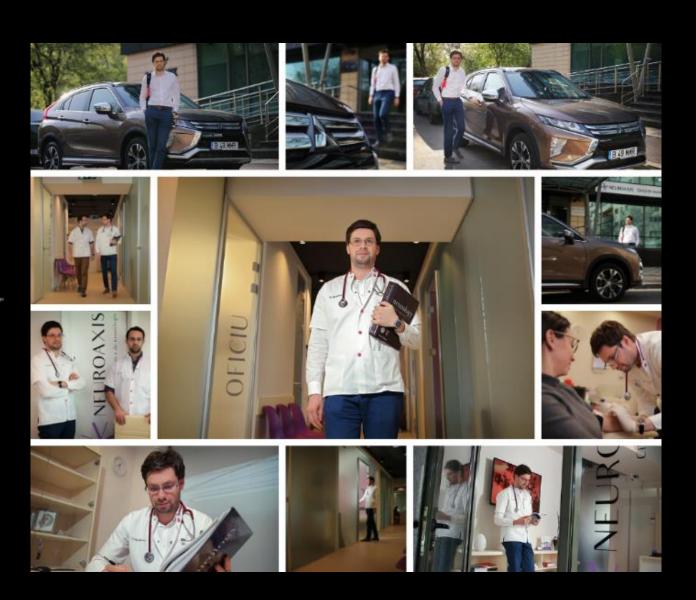

## Dan Mitrea & Neuroaxis

- ☐ Category: Carry On Legacy
  - Dan's parents and great parents were all doctors in well known hospitals in Romania. But, Dan's ambition was to bring innovation into medicine. He first started Intermedicas – second opinion, then, after graduating from Carol Davila University, at the neurosurgery section, he wanted to have an impact and Founded in Neuroaxis, the first integrated neurology clinic in Romania. The team is made out of 30 top specialists in neurology and neurosurgery, and has high technology equipment.
- ☐ Facebook: 3000 followers
- ☐ Instagram: N/A

## Documentary

Photo Storytelling – click on the collage

Behind the scenes