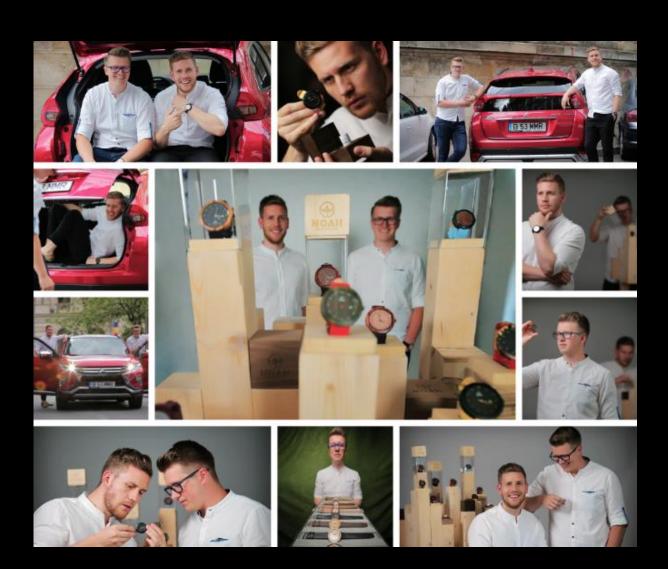

## Iosif Harasemiuc si Ruben Perju& Noah

- Category: creating legacy
  - Iosif and Ruben started their business at 26 years old, and they are the first & only Romanian brand of high technology wooden watches. Their business is already known in the USA, Dubai and western Europe, and got on board a new investor.
- Facebook: 26,806 likes
- ☐ Instagram: 2900 followers

## Documentary

Photo Storytelling – click on the collage

Behind the scenes

Despre inceputuri, comenzi speciale si noul capitol NOAH: Smart Hybrid. Vezi totul in materialul filmat pentru Mitsubishi Romania la volanul noului Edipse Cross

#NOAHwatch #DriveYourAmbition #CreatingLegacy #CarryOnLegacy #MitsubishiEclipseCross

#### Mitsuhishi Romania

Published by Mara Gojgar (Y) 24 May at 10:00 - @ .

Like Pope

Realizarea unul ceas unicat NOAH durează până la 4 zile și trece prin mâna a 4 specialisti, lar produselo create de Rusen Perju și de lesif Harasemiuc se vând d...