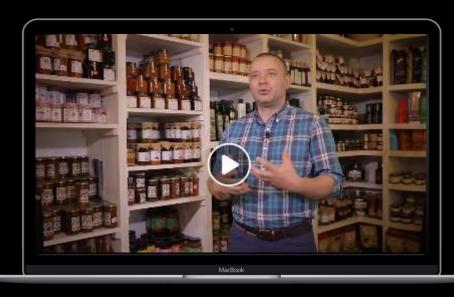

## Marius Tudosiei & Bacania Veche

- Category: Creating Legacy
  - Former journalist and marketer, Marius Tudosiei left his career behind to follow his passion for cooking. Marius is known as the Romanian Jamie Oliver. Starting 2014, he managed to grow the most well known grocery in Bucharest, he is working with more than 200 Romanian local producers, has a TV show and created a respected charity.
- Facebook: 37000 followers
- ☐ Instagram: 1600 followers

Documentary

Behind the scenes

Photo Storytelling – click on the collage