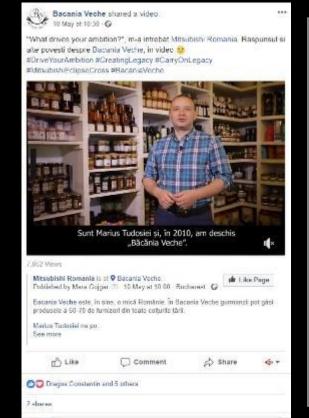

## Marius Tudosiei & Bacania Veche

- Category: Creating Legacy
  - Former journalist and marketer, Marius Tudosiei left his career behind to follow his passion for cooking. Marius is known as the Romanian Jamie Oliver. Starting 2014, he managed to grow the most well known grocery in Bucharest, he is working with more than 200 Romanian local producers, has a TV show and created a respected charity.
- Facebook: 37000 followers
- ☐ Instagram: 1600 followers