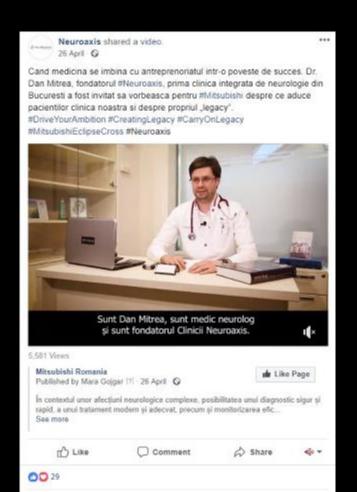

## Dan Mitrea & Neuroaxis

- ☐ Category: Carry On Legacy
  - Dan's parents and great parents were all doctors in well known hospitals in Romania. But, Dan's ambition was to bring innovation into medicine. He first started Intermedicas – second opinion, then, after graduating from Carol Davila University, at the neurosurgery section, he wanted to have an impact and Founded in Neuroaxis, the first integrated neurology clinic in Romania. The team is made out of 30 top specialists in neurology and neurosurgery, and has high technology equipment.
- ☐ Facebook: 3000 followers
- ☐ Instagram: N/A

4 shares

Noi suntem gata pentru mini-vacanta de 1 Mai cu #Mitsubishi Eclipse Cross pentru ca nici in vacanta nu putem lasa deoparte preocuparea pentru siguranta, mai ales la volan! #DriveYourAmbition #CreatingLegacy #CarryOnLegacy #MitsubishiEclipseCross #Neuroaxis