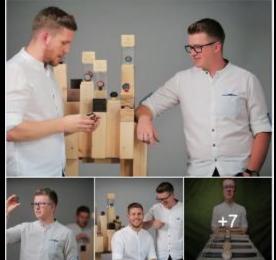

## Iosif Harasemiuc si Ruben Perju& Noah

- Category: creating legacy
  - Iosif and Ruben started their business at 26 years old, and they are the first & only Romanian brand of high technology wooden watches. Their business is already known in the USA, Dubai and western Europe, and got on board a new investor.
- Facebook: 26,806 likes
- ☐ Instagram: 2900 followers

Despre inceputuri, comenzi speciale si noul capitol NOAH: Smart Hybrid. Vezi totul in materialul filmat pentru Mitsubishi Romania la volanul noului Edipse Cross

#NOAHwatch #DriveYourAmbition #CreatingLegacy #CarryOnLegacy #MitsubishiEclipseCross

#### Mitsuhishi Romania

Published by Mara Gojgar (Y) 24 May at 10:00 - @ .

Like Pope

Realizarea unul ceas unicat NOAH durează până la 4 zile și trece prin mâna a 4 specialisti, lar produselo create de Rusen Perju și de lesif Harasemiuc se vând d...